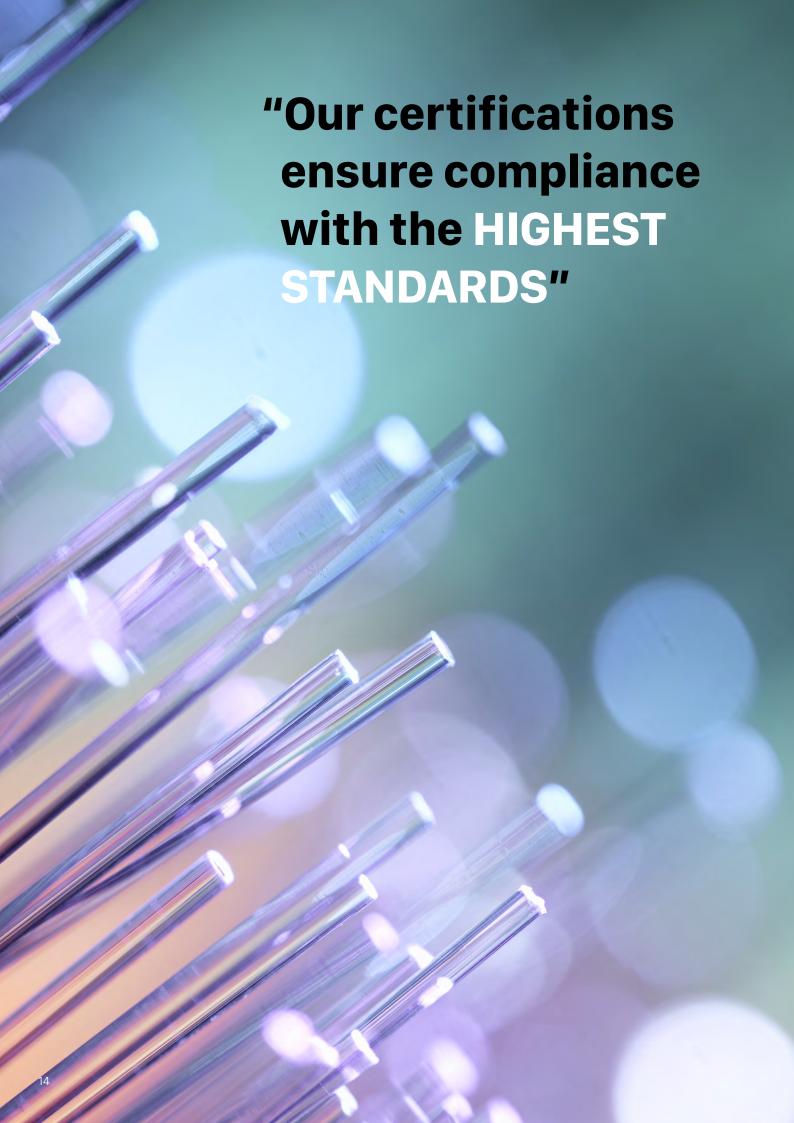

# Certifications.

# 1. Construction Industry Development Board (CIDB) G5 Registration

Category Specialisation

B (Building Construction)B04CE (Civil Engineering Construction)CE21ME (Mechanical and Electrical)E14 M15